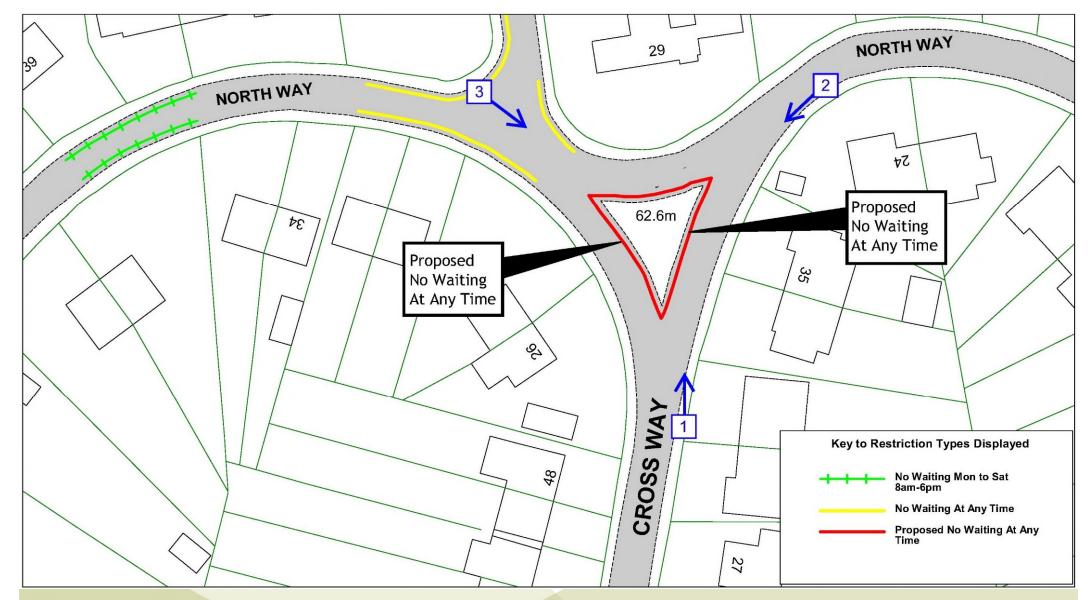

#### Site 1 Cross Way and North Way Lewes

East Sussex County Council

## View 1 – Looking north along Cross Way from outside 31 Cross Way

View 2 – Looking south-west across the junction between Cross Way and North Way, from the eastern side of North Way outside number 24

View 3 – Looking south-east across the junction between Cross Way and North Way, from the western side of North Way opposite number 28

v Counci