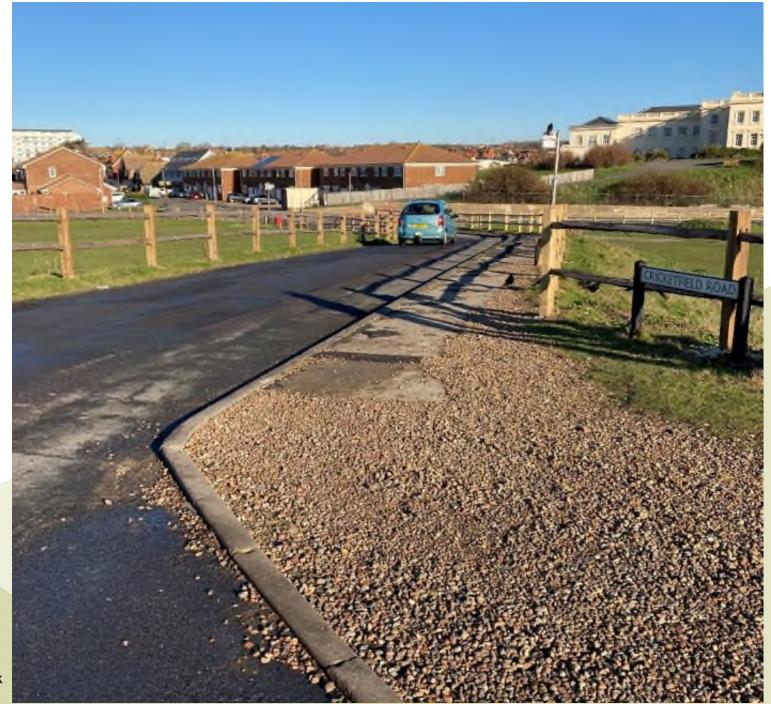

#### Site 3 Cricketfield Road and College Road Seaford

East Sussex County Council

View 5 – Looking south along Cricketfield Road, from the junction of Cricketfield Road and College Road

East Sussex County Council