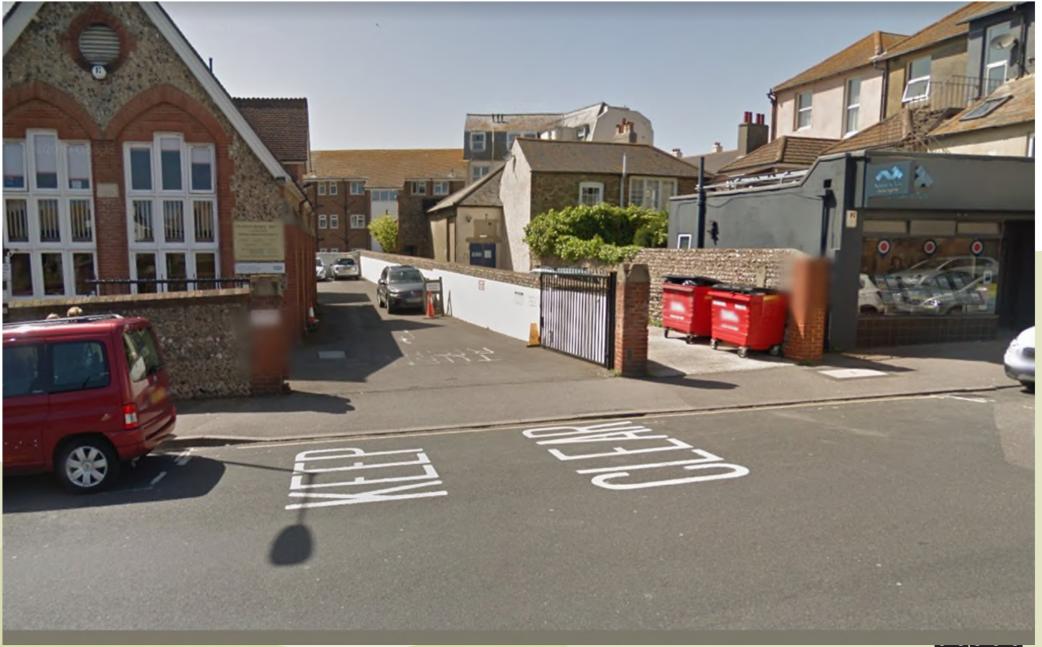

# View 1 – Looking west at existing keep clear markings, from north-east corner of Church Street and Place Lane junction