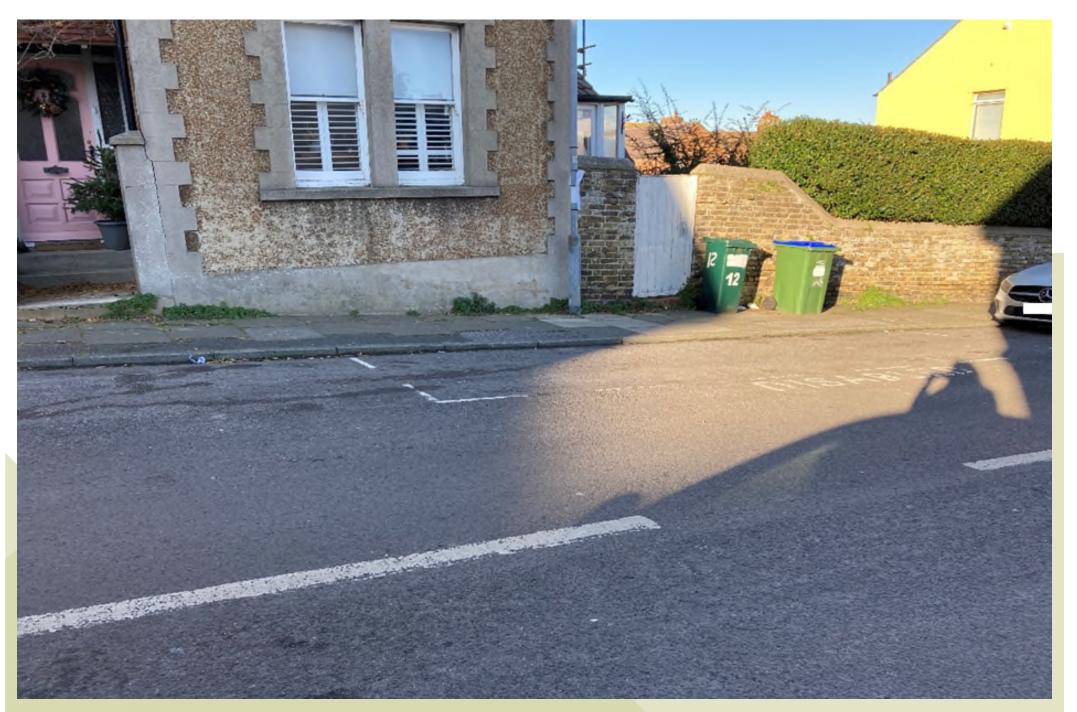

#### Site 3 Cricketfield Road and College Road Seaford

East Sussex County Council

### View 1 – Looking north-east from the junction of Cricketfield Road and Esplanade <sup>12</sup>

View 2 – Looking north, towards the bus stop, from the eastern corner of the junction of Cricketfield Road and Esplanade.