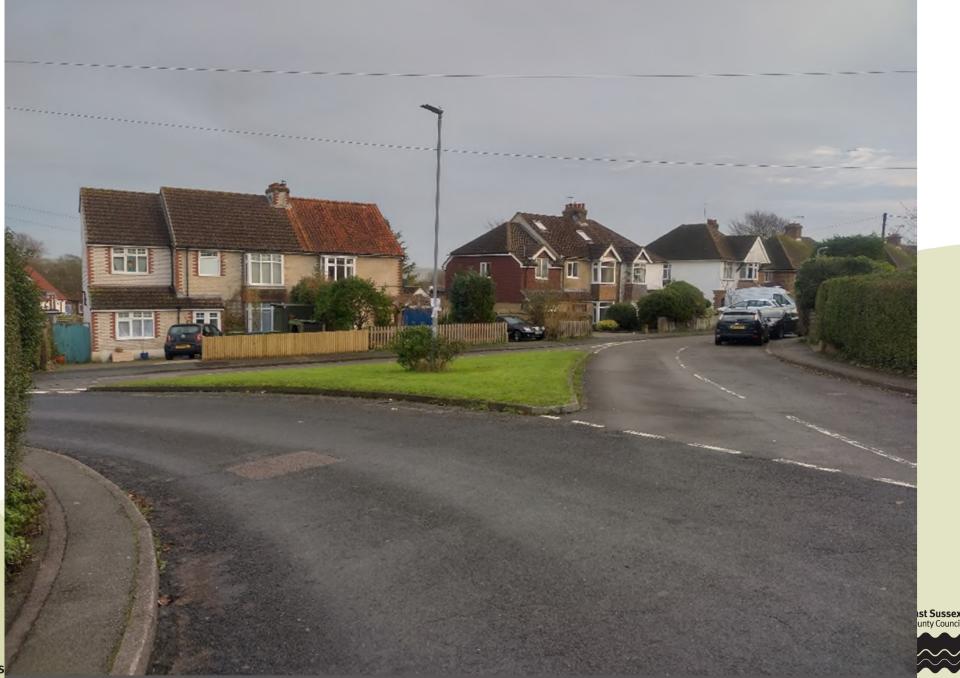

View 3 – Looking south-east across the junction between Cross Way and North Way, from the western side of North Way opposite number 28

v Counci