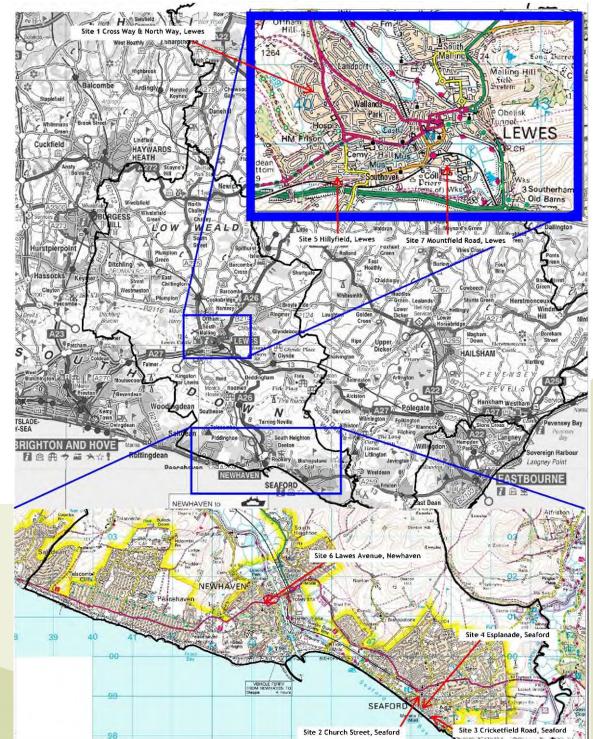

# East Sussex County Council Planning Committee 15 February 2023

East Sussex County Council



# Traffic Regulation Order: Lewes Parking Review 2022

Objections received to changes to parking and waiting restrictions proposed during the latest parking review in Lewes District



Fast Sussey

#### Lewes Parking Review 2022 sites attracting objections





#### Site 1 Cross Way and North Way Lewes



East Sussex County Council





## View 1 – Looking north along Cross Way from outside 31 Cross Way

View 2 – Looking south-west across the junction between Cross Way and North Way, from the eastern side of North Way outside number 24





View 3 – Looking south-east across the junction between Cross Way and North Way, from the western side of North Way opposite number 28



v Counci

#### Site 2 Church Street Seaford





# View 1 – Looking west at existing keep clear markings, from north-east corner of Church Street and Place Lane junction





# View 2 – Looking south-west, from outside 28 Church Street



#### Site 3 Cricketfield Road and College Road Seaford



East Sussex County Council

### View 1 – Looking north-east from the junctio