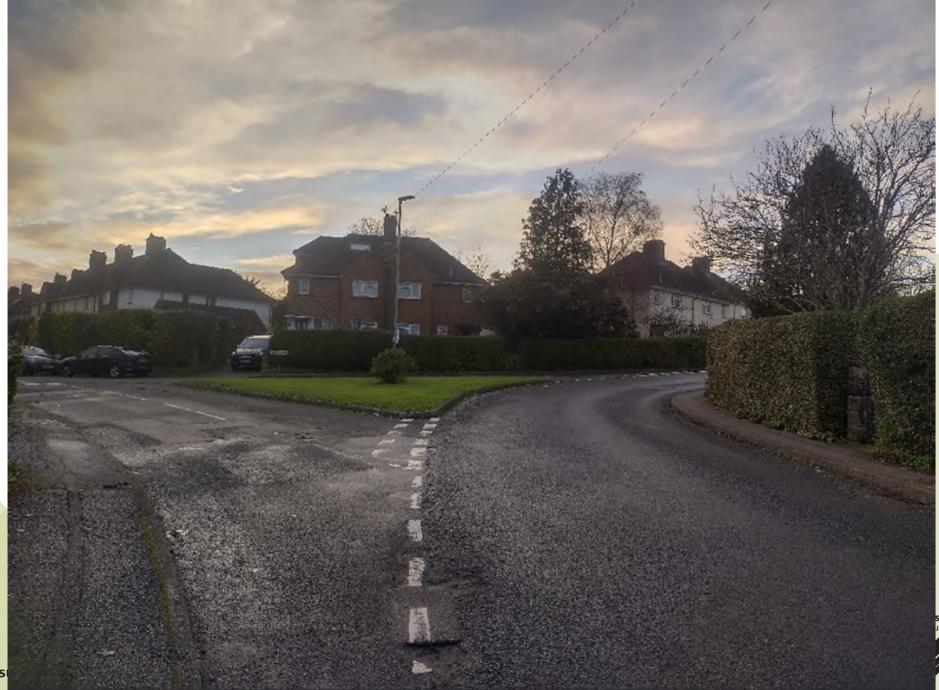

## View 1 – Looking north along Cross Way from outside 31 Cross Way

View 2 – Looking south-west across the junction between Cross Way and North Way, from the eastern side of North Way outside number 24