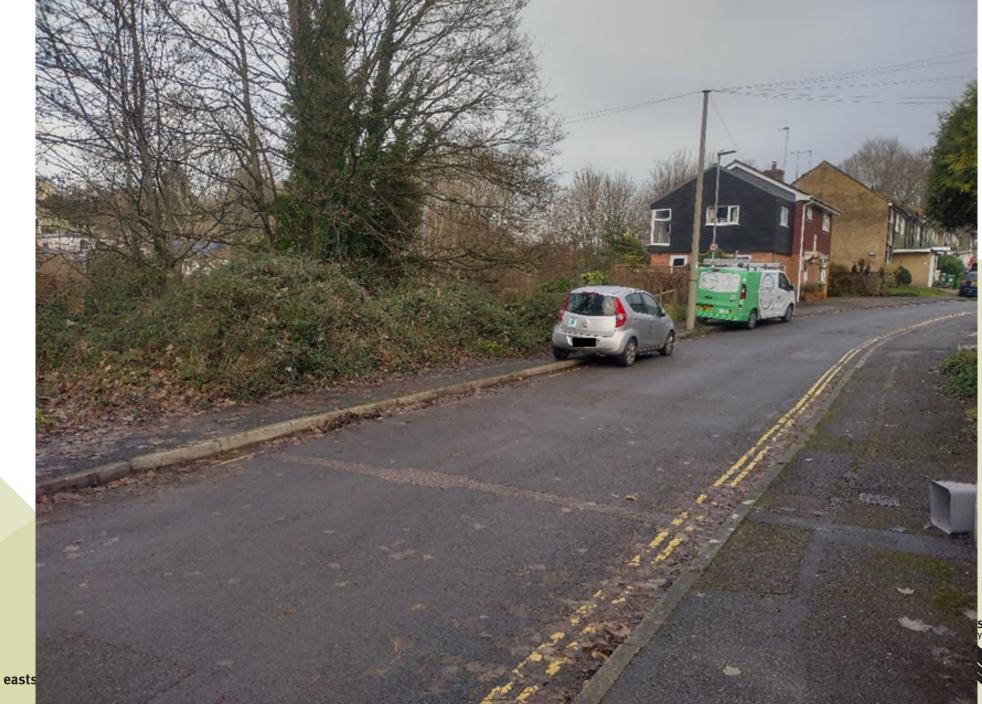

## View 1 – Looking north from opposite side of Lawes Avenue, from outside 10 Murray Avenue