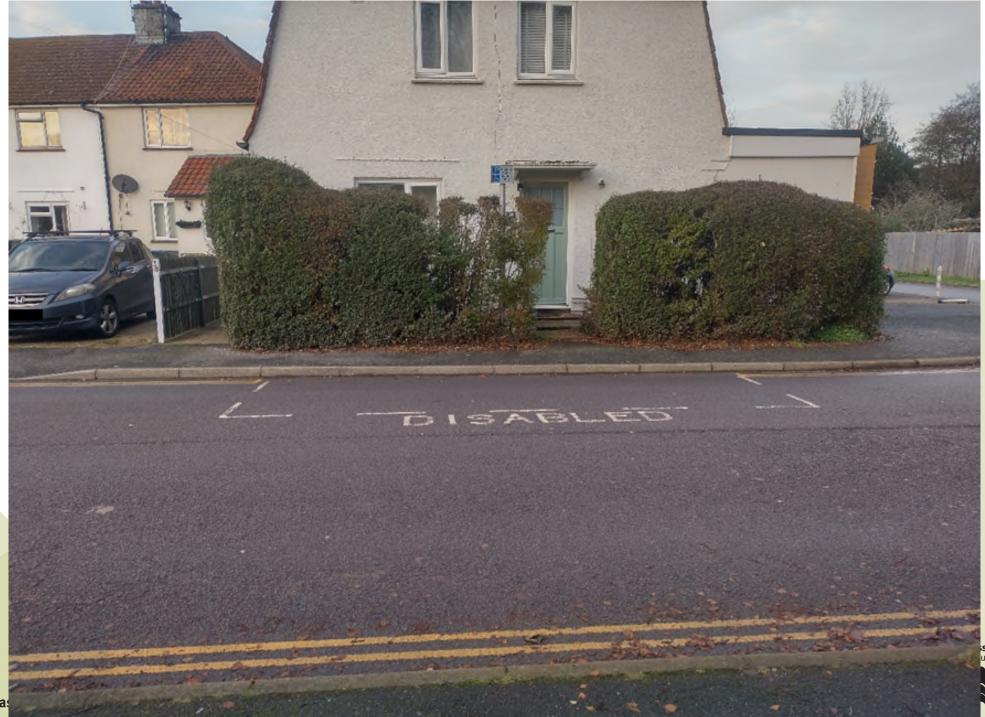

## View 1 – Looking north at the bay from the opposite side of the road

View 2 – Looking east along Mountfield Road from outside number 36

View 3 – Looking north-west from exit of Priory School car park