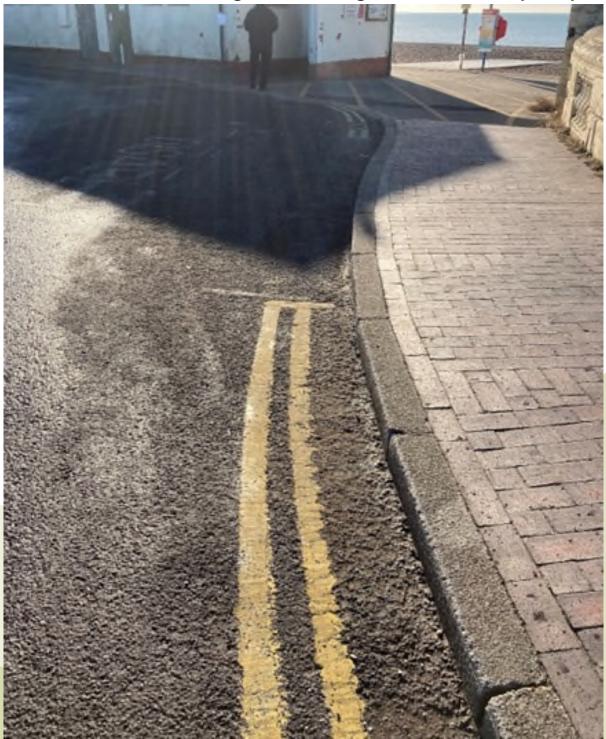

#### View 1 – Looking north-west towards Martello Tower Museum, from south-east end of toilet block

East Sussex County Council

View 2 – Looking south at the toilet block, from the opposite side of the road

# View 3 – Looking south-west towards the existing blue badge holders only bay, from the opposite side of the road

View 4 – Looking North at the existing blue badge holders only bay, from outside the toilet block