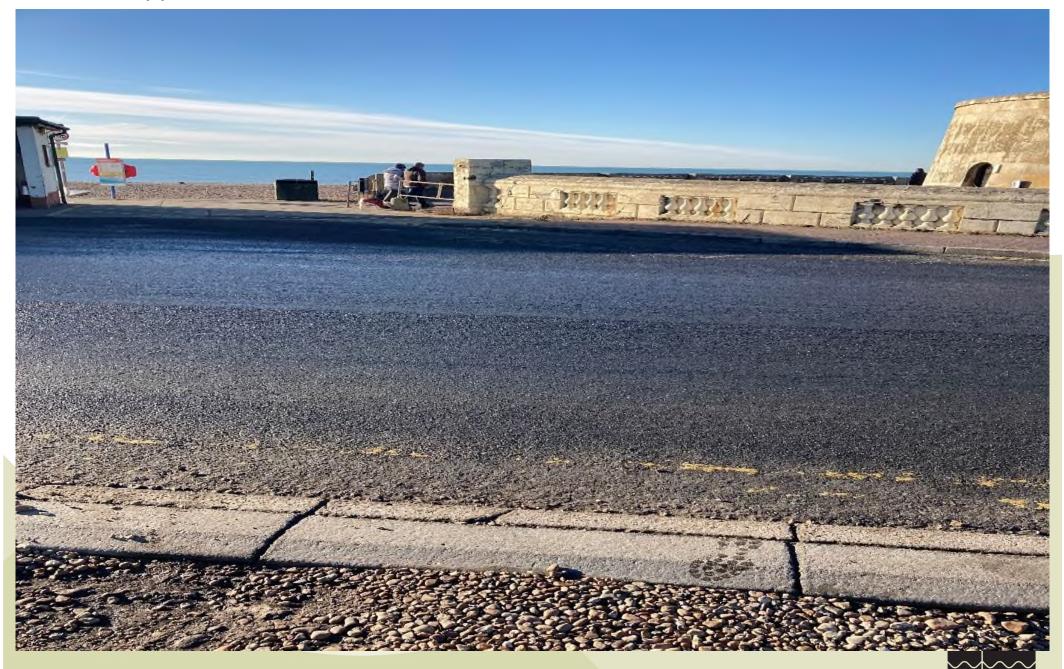

#### View 1 – Looking north-west towards Martello Tower Museum, from south-east end of toilet block

East Sussex County Council

View 2 – Looking south at the toilet block, from the opposite side of the road