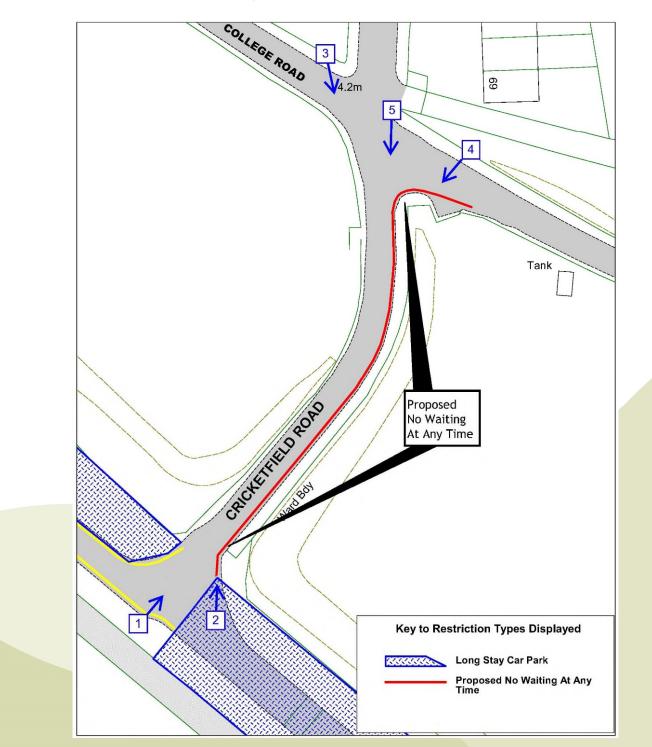

#### Site 3 Cricketfield Road and College Road Seaford

East Sussex County Council

### View 1 – Looking north-east from the junction of Cricketfield Road and Esplanade <sup>12</sup>

View 2 – Looking north, towards the bus stop, from the eastern corner of the junction of Cricketfield Road and Esplanade.

View 3 – Looking south-east from the north side of the junction of Cricketfield Road and College Road

East Sussex County Council

View 4 – Looking south-west, at the north-east corner of the junction of Cricketfield Road and College Road, from boundary of 69 Cricketfield Road

View 5 – Looking south along Cricketfield Road, from the junction of Cricketfield Road and College Road

East Sussex County Council