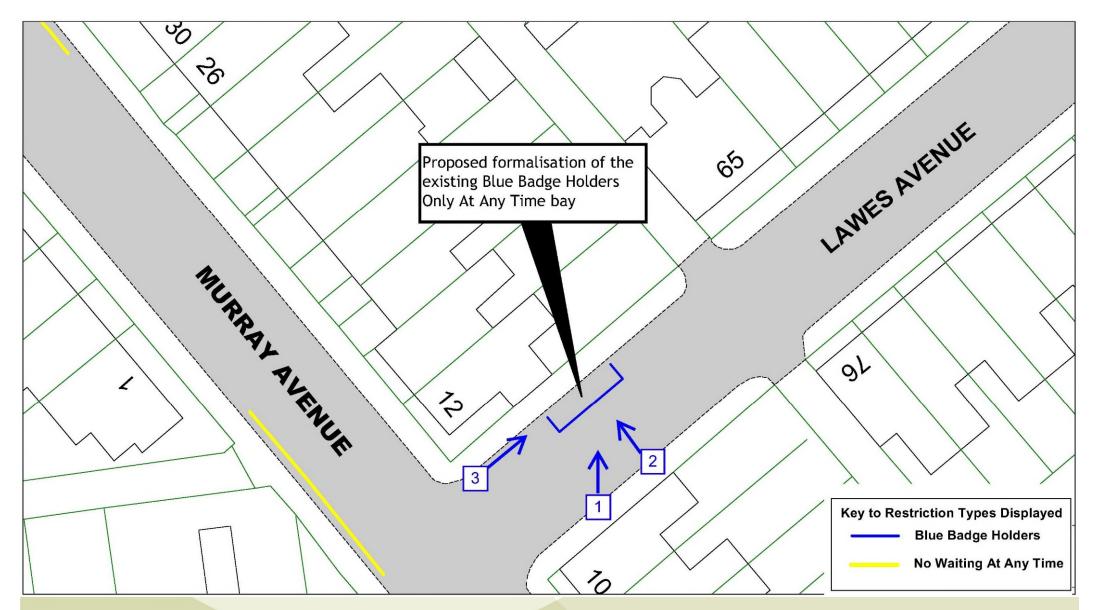

#### Site 6 Lawes Avenue Newhaven

## View 1 – Looking north from opposite side of Lawes Avenue, from outside 10 Murray Avenue

## View 2 – Looking north-west from opposite side of Lawes Avenue, from outside 10 Murray Avenue

View 3 – Looking north-east from the junction of Murray Avenue and the northwest side of Lawes Avenue