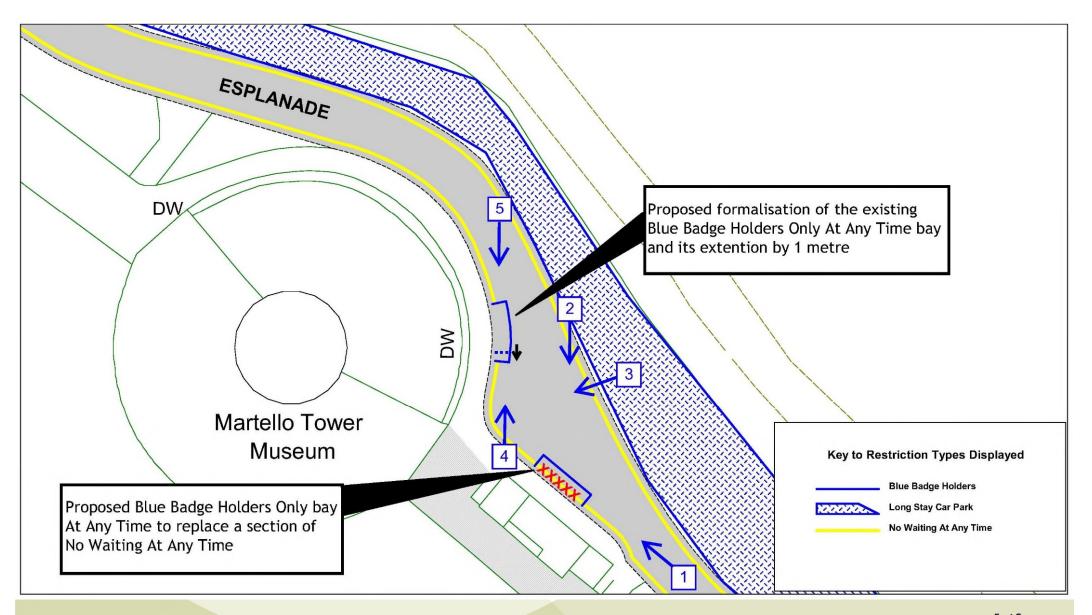

#### View 1 – Looking north-west towards Martello Tower Museum, from south-east end of toilet block

East Sussex County Council

View 2 – Looking south at the toilet block, from the opposite side of the road

# View 3 – Looking south-west towards the existing blue badge holders only bay, from the opposite side of the road

View 4 – Looking North at the existing blue badge holders only bay, from outside the toilet block

# View 5 – Looking South at the existing blue badge holders only bay