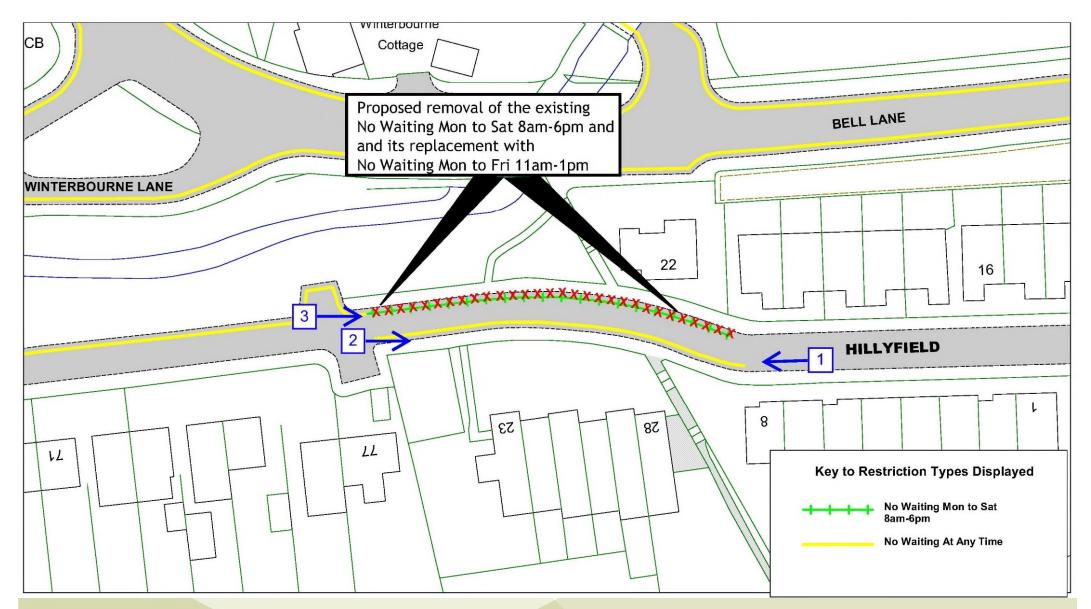

#### Site 5 Hillyfield Lewes

East Sussex County Council

View 1 – Looking west along Hillyfield from outside number 8

View 2 – Looking east along Hillyfield, from the end of Winterbourne Close, outside number 77 Winterbourne Close