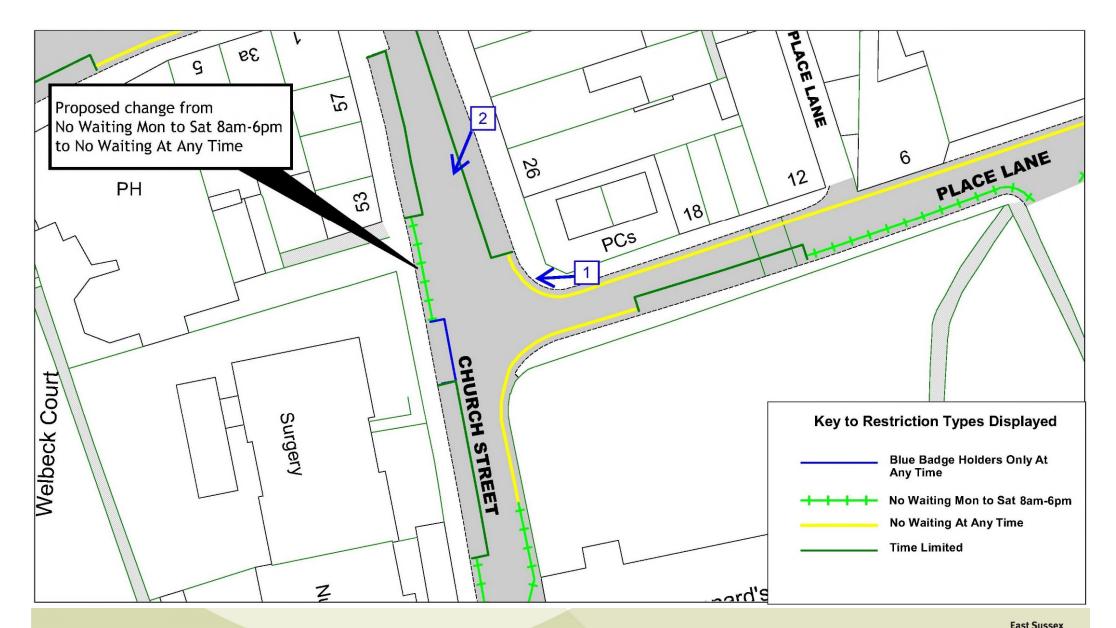

il Planning Committee 15 February 2023

East Sussex County Council



# Traffic Regulation Order: Lewes Parking Review 2022

Objections received to changes to parking and waiting restrictions proposed during the latest parking review in Lewes District



Fast Sussey

#### Lewes Parking Review 2022 sites attracting objections





#### Site 1 Cross Way and North Way Lewes



East Sussex County Council





## View 1 – Looking north along Cross Way from outside 31 Cross Way

View 2 – Looking south-west across the junction between Cross Way and North Way, from the eastern side of North Way outside number 24





View 3 – Looking south-east across the junction between Cross Way and North Way, from the western side of North Way opposite number 28



v Counci

#### Site 2 Church Street Seaford





# View 1 – Looking west at existing keep clear markings, from north-east corner of Church Street and Place Lane junction





# View 2 – Looking south-west, from outside 28 Church Street



#### Site 3 Cricketfield Road and College Road Seaford



East Sussex County Council

### View 1 – Looking north-east from the junction of Cricketfield Road and Esplanade <sup>12</sup>



View 2 – Looking north, towards the bus stop, from the eastern corner of the junction of Cricketfield Road and Esplanade.





View 3 – Looking south-east from the north side of the junction of Cricketfield Road and College Road



East Sussex County Council

View 4 – Looking south-west, at the north-east corner of the junction of Cricketfield Road and College Road, from boundary of 69 Cricketfield Road







View