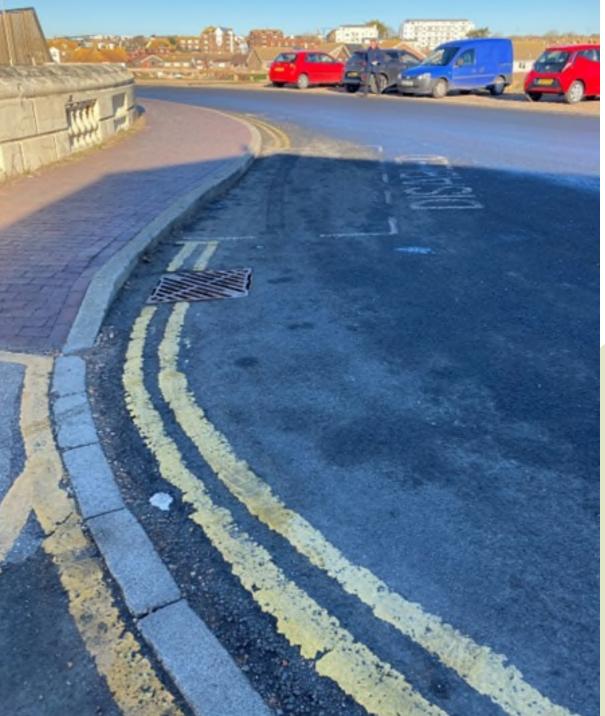

#### View 1 – Looking north-west towards Martello Tower Museum, from south-east end of toilet block

East Sussex County Council

View 2 – Looking south at the toilet block, from the opposite side of the road

# View 3 – Looking south-west towards the existing blue badge holders only bay, from the opposite side of the road

View 4 – Looking North at the existing blue badge holders only bay, from outside the toilet block