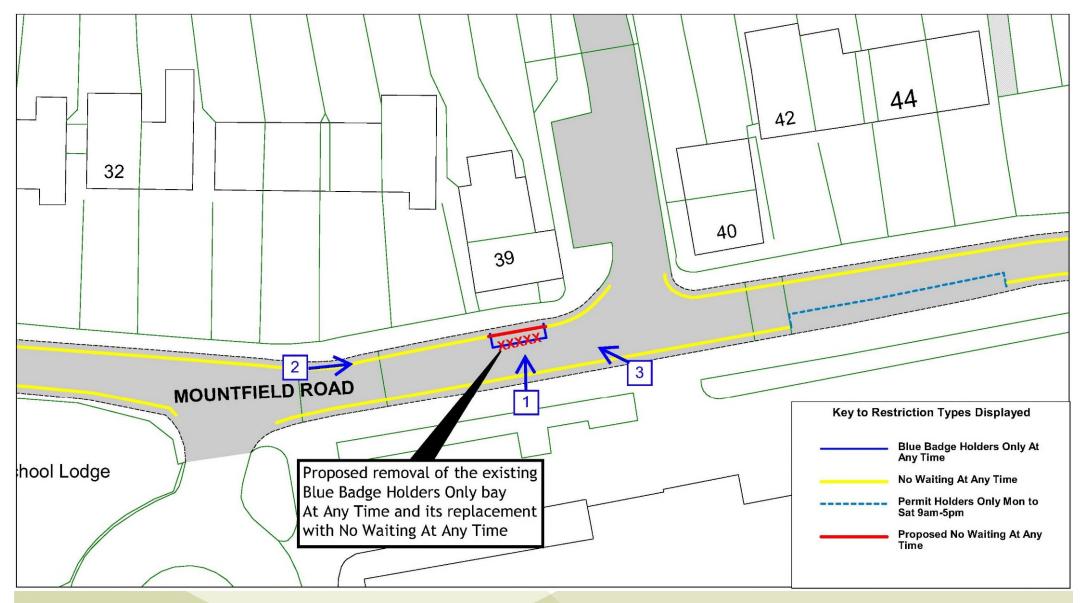

#### Site 7 Mountfield Road Lewes

## View 1 – Looking north at the bay from the opposite side of the road

View 2 – Looking east along Mountfield Road from outside number 36

View 3 – Looking north-west from exit of Priory School car park