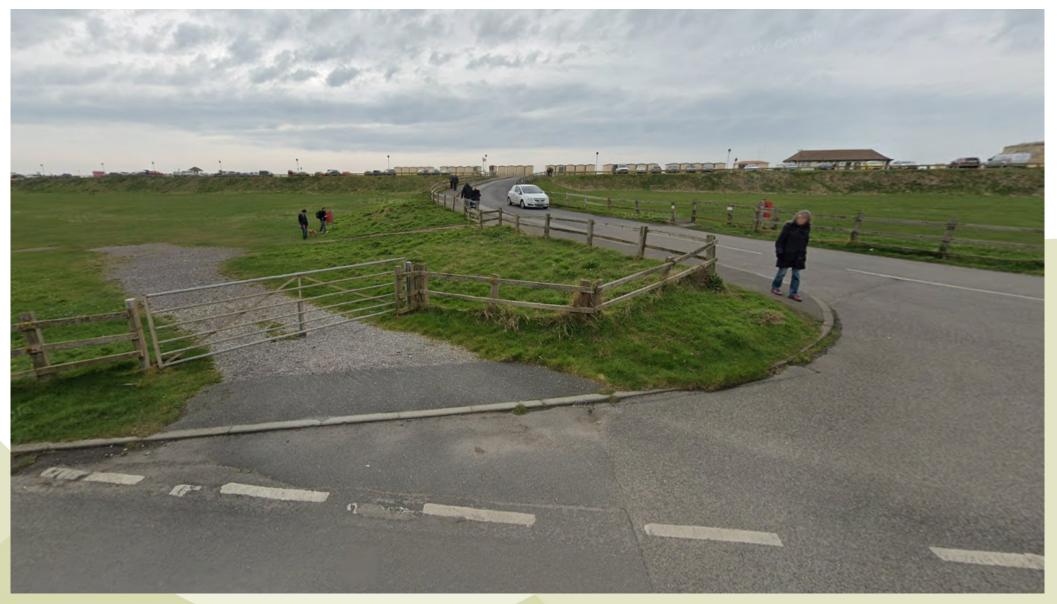

#### View 1 – Looking north-west towards Martello Tower Museum, from south-east end of toilet block

East Sussex County Council

View 2 – Looking south at the toilet block, from the opposite side of the road

# View 3 – Looking south-west towards the existing blue badge holders only bay, from the opposite side of the road

View 4 – Looking North at the existing blue badge holders only bay, from outside the toilet block