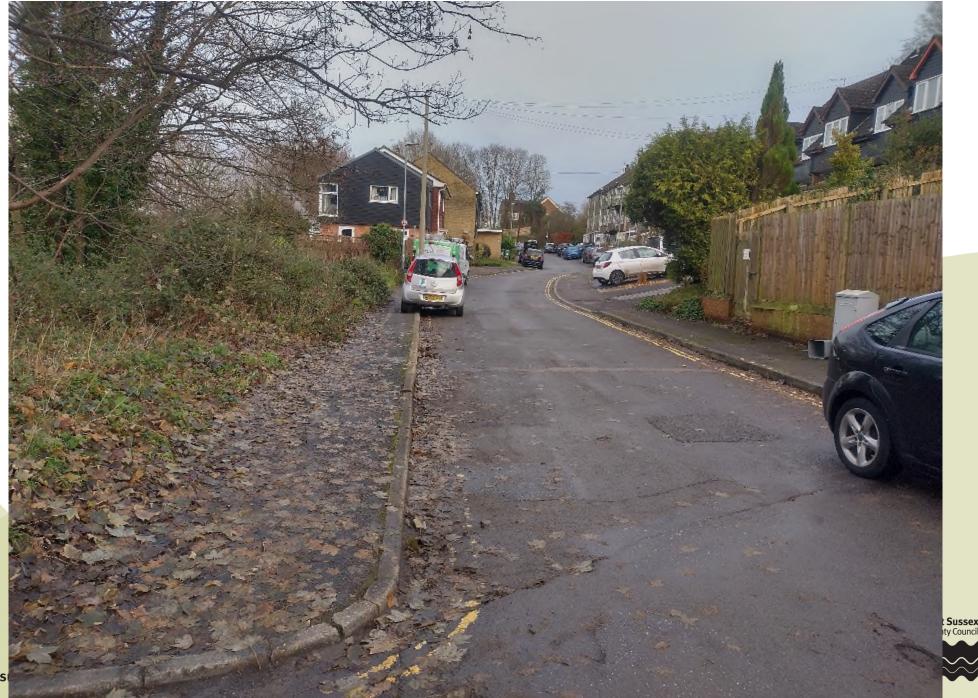

## View 2 – Looking north-west from opposite side of Lawes Avenue, from outside 10 Murray Avenue

View 3 – Looking north-east from the junction of Murray Avenue and the northwest side of Lawes Avenue