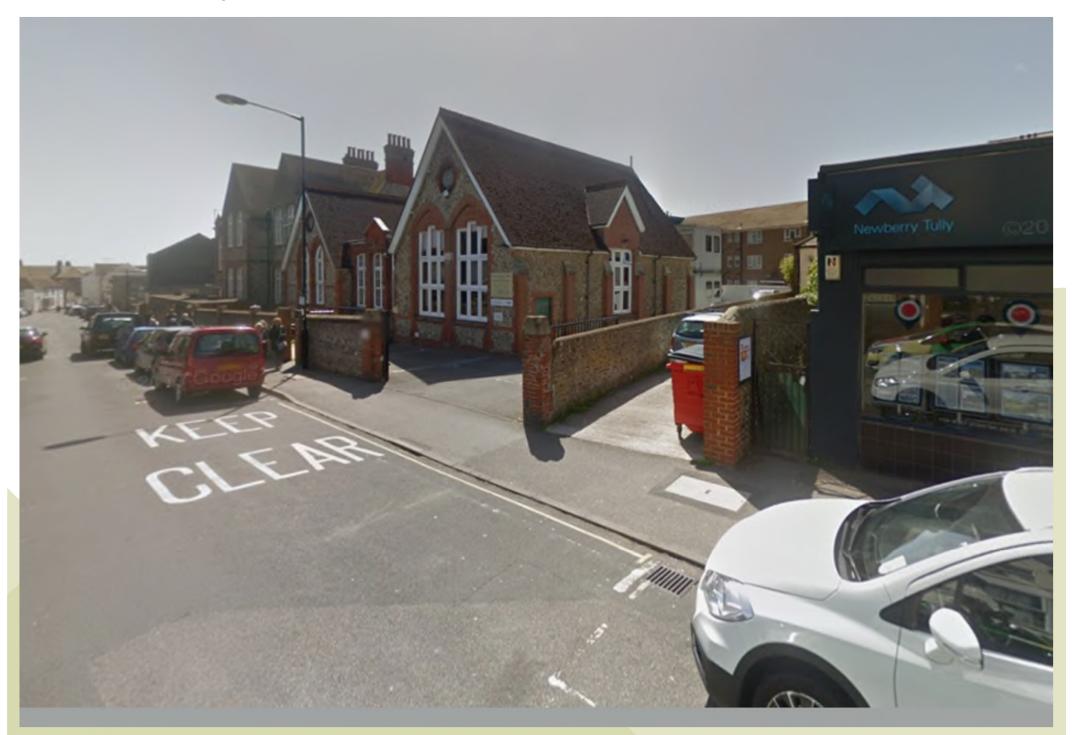

# View 1 – Looking west at existing keep clear markings, from north-east corner of Church Street and Place Lane junction

# View 2 – Looking south-west, from outside 28 Church Street