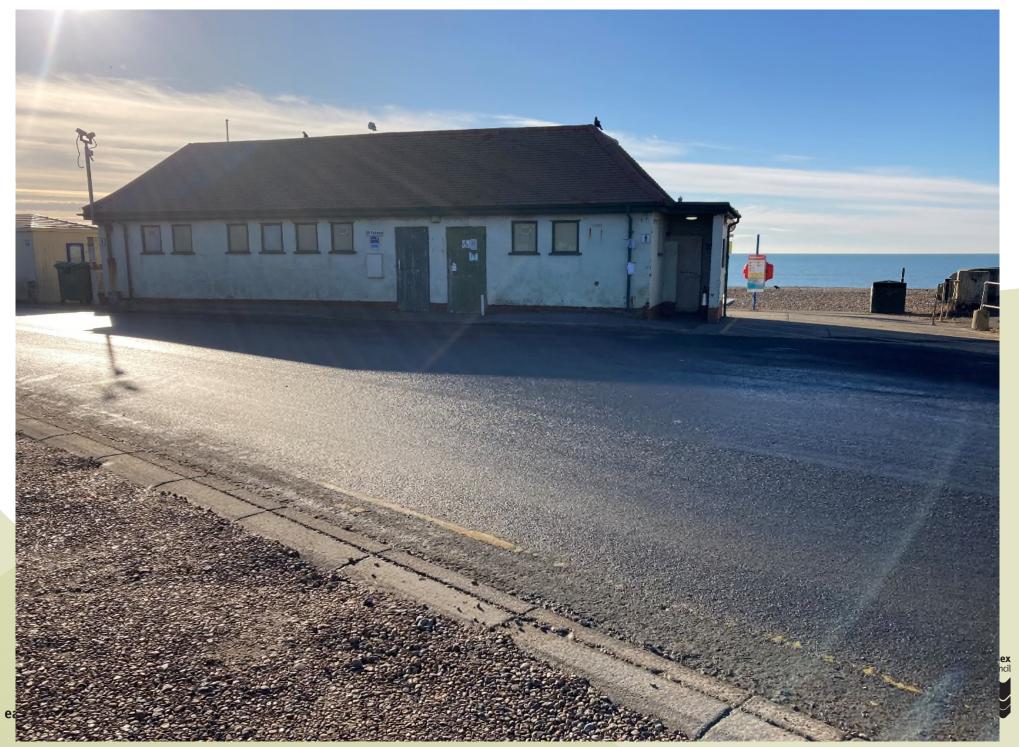

#### View 1 – Looking north-west towards Martello Tower Museum, from south-east end of toilet block

East Sussex County Council

View 2 – Looking south at the toilet block, from the opposite side of the road