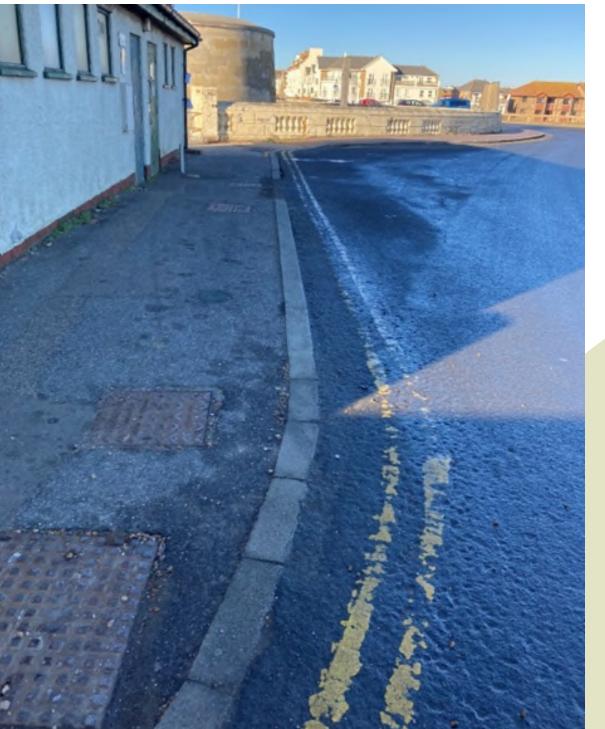

# View 3 – Looking south-west towards the existing blue badge holders only bay, from the opposite side of the road

View 4 – Looking North at the existing blue badge holders only bay, from outside the toilet block

# View 5 – Looking South at the existing blue badge holders only bay