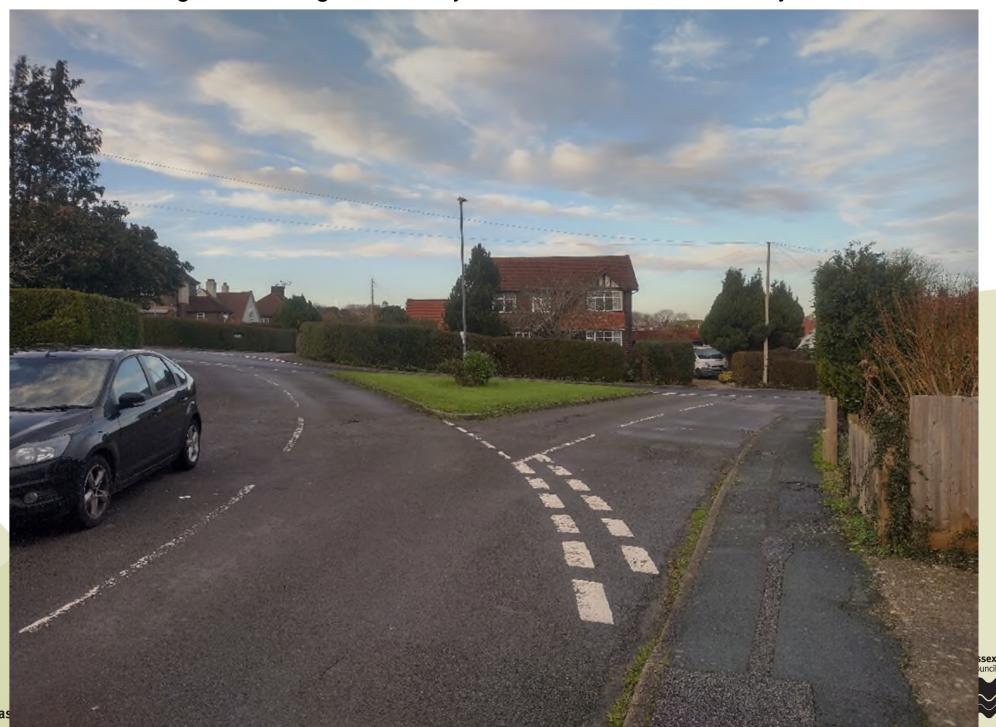

## View 1 – Looking north along Cross Way from outside 31 Cross Way

View 2 – Looking south-west across the junction between Cross Way and North Way, from the eastern side of North Way outside number 24